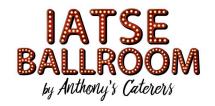

## Full Ballroom

150 seated example illustrated \*150 Guest Minimum Required \*Maximum capacity 280-300 guest

90 X 60 ft. Full Ballroom 18x24 ft. Dance Floor

Other items by the gold curtain:

- Head table for guest of honor
- Cake station with backdrops
- Podium & house microphone for presentations
- Multimedia screen (10x12 ft.) w/ HDMI Connection (\*Sound available)
- Sweetheart table area for receptions

Round tables seat 10 people