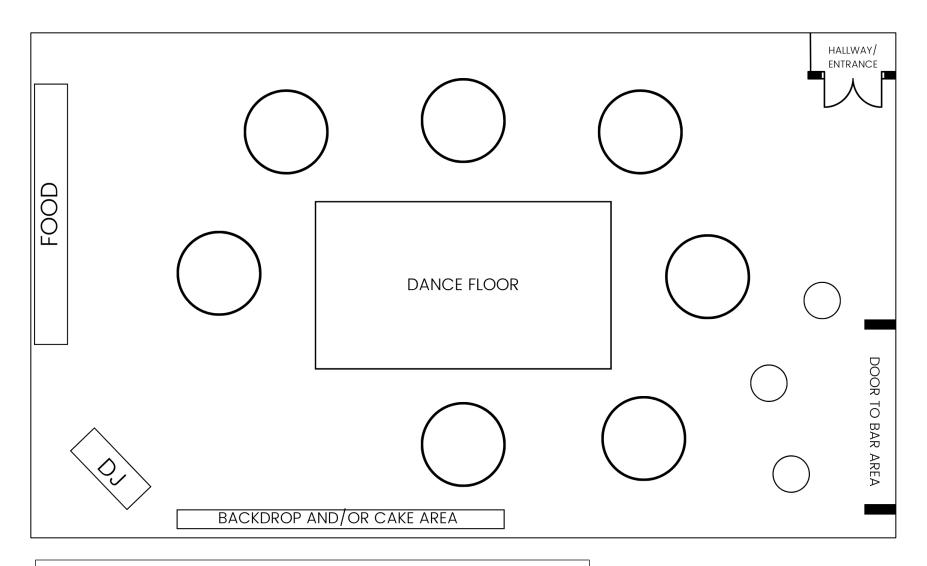

## North Ballroom Only Reservation

50 – 120 Guests

Dance floor 18x24 ft.

South Ballroom Only Reservation

50 – 100 Guests

Dance floor 12x16 ft.