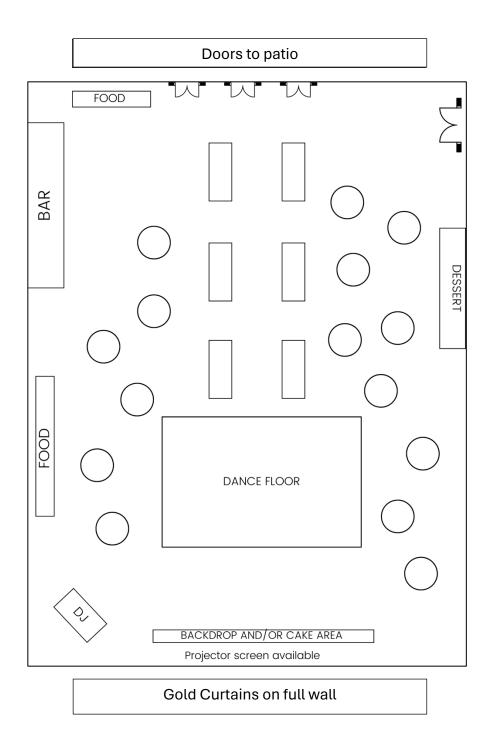

## Full Ballroom

220 seated example illustrated \*150 Guest Minimum Required \*Maximum capacity 280-300 guest

90 X 60 ft. Full Ballroom 18x24 ft. Dance Floor

Other items by the gold curtain:

- Head table for guest of honor
- Cake station with backdrops
- Podium & house microphone for presentations
- Multimedia screen (10x12 ft.) w/ HDMI Connection (\*Sound available)
- Sweetheart table area for receptions

Round and rectangle tables seat 10 people