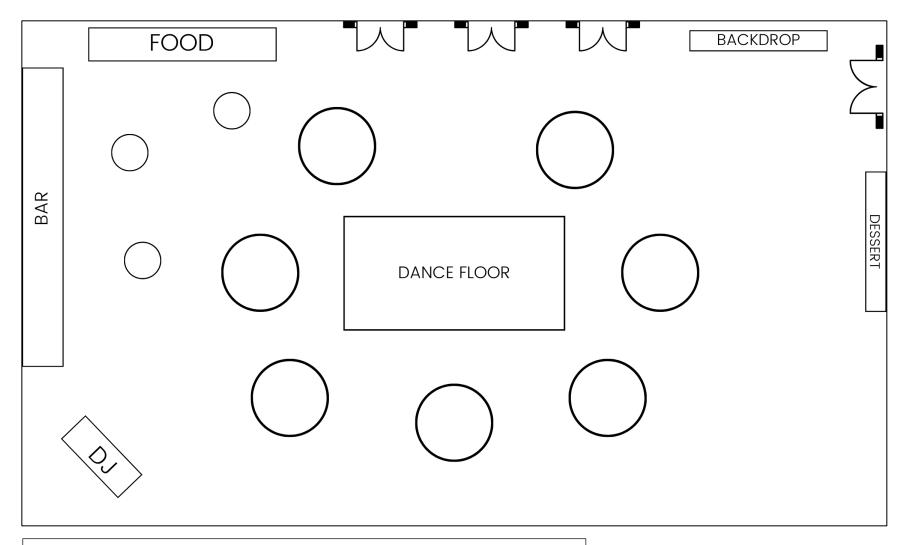

## Full Ballroom

150 seated example illustrated \*150 Guest Minimum Required \*Maximum capacity 280-300 guest

90 X 60 ft. Full Ballroom 18x24 ft. Dance Floor

Other items by the gold curtain:

- Head table for guest of honor
- Cake station with backdrops
- Podium & house microphone for presentations
- Multimedia screen (10x12 ft.) w/ HDMI Connection (\*Sound available)
- Sweetheart table area for receptions

Round tables seat 10 people